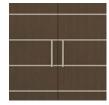

#### **Aluminum Inlay**

This collection is identified by 3/8" brushed aluminum inlays.