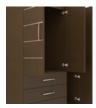

# hollywood

Armoire Wardrobe 3 Drawers, 3 Doors

## Armoire Wardrobe

### 3 Drawers, 3 Doors

Defined by clean lines and sparkling 3/8" brushed aluminum inlays, Kwalu's Hollywood collection transports you to the Golden Age of American cinema. This glamorous collection includes a bedside, wardrobe, chest, headboard, footboard and so much more. Completely customizable from fit to finish. The product is required to be wall mounted for safety. Using the kit provided, please follow provided instructions exactly.

Model: HLAW33R 45.5W 23.75D 71H