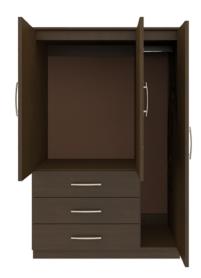

#### Clothes Rod

Standard clothing rod may be attached at ADA height of 48" from the floor.

#### Drawers

grade Blum® Euro Hinges dowel and mechanical fasteners for additional strength. 100lb static and dynamic load Euro Drawer Slides allow for easy opening and closing.