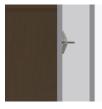

#### **Door Hinges**

100° self-closing, kitchen- Are constructed with both provide a smooth motion.