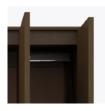

#### Clothes Rod

Standard clothing rod may be attached at ADA height of 48" from the floor.