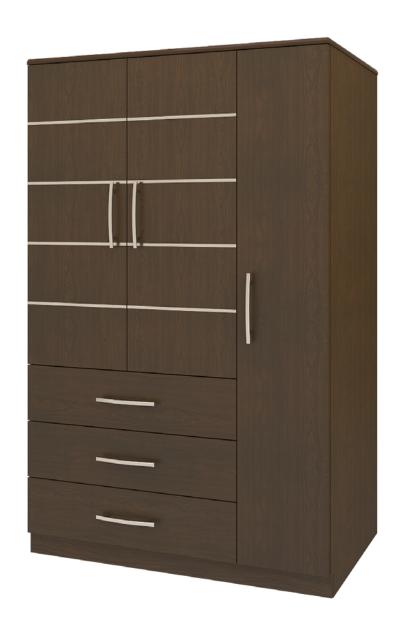

### 3 Drawers, 3 Doors

Defined by clean lines and sparkling 3/8" brushed aluminum inlays, Kwalu's Hollywood collection transports you to the Golden Age of American cinema. This glamorous collection includes a bedside, wardrobe, chest, headboard, footboard and so much more. Completely customizable from fit to finish. The product is required to be wall mounted for safety. Using the kit provided, please follow provided instructions exactly.

Model: HLAW33R 45.5W 23.75D 71H

#### **Aluminum Inlay**

This collection is identified by 3/8" brushed aluminum inlays.